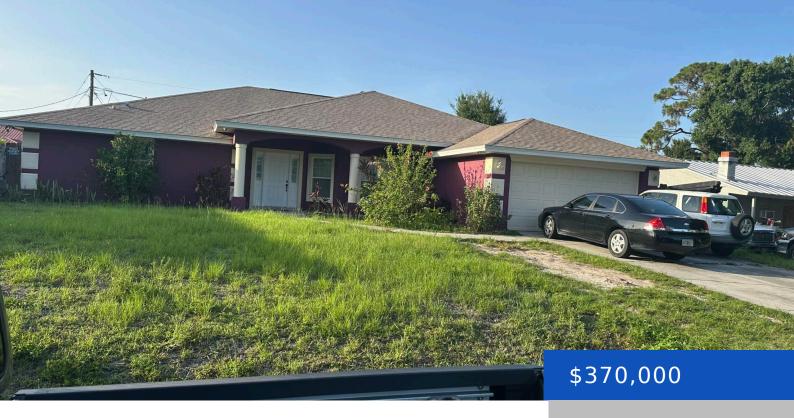

## **711 STARLAND STREET, PALM BAY, FL, 32909**

https://austingarnerrealestate.com

This is big 3/2 with total of 3463 Sf need some TLC ,seller shall give \$15,000 for repairs

- 3 heds
- 2 baths
- Single Family Residence
- Residential
- Active
- 2241 sq ft

#### **Basics**

Category: Residential Type: Single Family Residence

Status: Active Bedrooms: 3 beds

Bathrooms: 2 baths Area: 2241 sq ft

Lot size: 0.23 sq ft Year built: 2006

Subdivision Name: Port Malabar Unit 11 Bathrooms Full: 2

## **Building Details**

**Building Area Total: 3463** sq ft **Construction Materials:** Block, Concrete

Sewer: Septic Tank Heating: Central, Electric, 1

**Current Use:** Residential **Stories:** 1