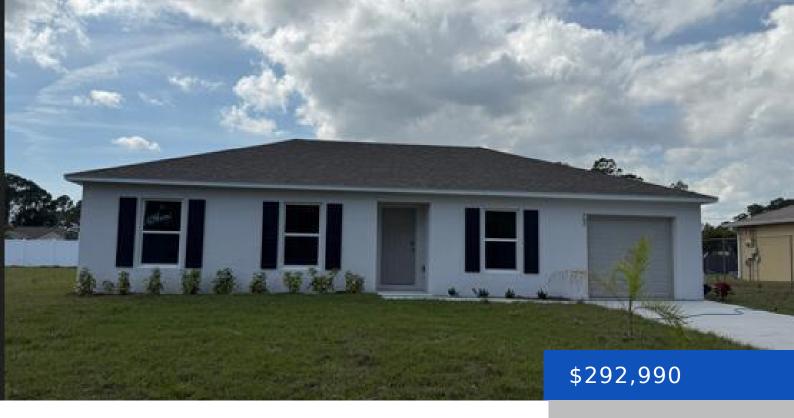

### **762 SCHRADER AVENUE, PALM BAY, FL, 32908**

https://austingarnerrealestate.com

READY NOW! HOME IS COMPLETE! Come see the beautiful Palm floor model has 1243 square feet of living space and comes equipped with 3 bedrooms, 2 bathrooms and a single car garage. Inside features include stain resistant wall to wall carpeting in the main living areas and a vinyl floor in the wet areas. 30" [...]

#### Basics

Category: Residential **Type:** Single Family Residence

Status: Active **Bedrooms: 3** beds

Bathrooms: 2 baths Area: 1243 sq ft Year built: 2025 Lot size: 0.23 sq ft

Subdivision Name: Port Malabar Unit 37 **Bathrooms Full: 2** 

## **Building Details**

Building Area Total: 1500 sq ft Construction Materials: Block, Concrete, Stucco

**Sewer:** Aerobic Septic Heating: Central, Electric, 1

**Current Use:** Residential Stories: 1 Roof: Shingle Levels: One