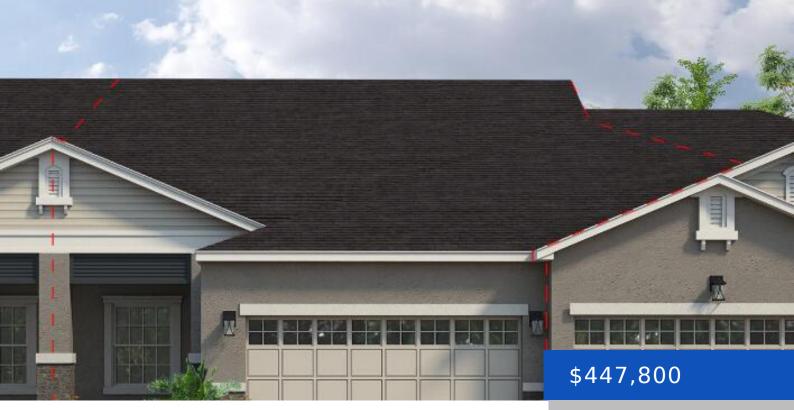

# 7707 CACHE CREEK LANE, MELBOURNE, FL, 32940

https://austingarnerrealestate.com

The Lindsey II offers an excellent design and superb value. With 3 bedrooms, 2 baths and 2-car garage, this home is perfectly laid out. The open kitchen and great room overlook the large lanai, perfect for entertaining. The master suite includes a large walk-in closet and luxurious master bath. This home features a Patio Extension.

- 3 beds
- 2 baths
- Townhous
- Residential
- Active
- 1481 sq ft

#### Basics

Category: Residential Status: Active Bathrooms: 2 baths Lot size: 0.1 sq ft Subdivision Name: Avalonia Lot Size Acres: 0.1 acres Type: Townhouse Bedrooms: 3 beds Area: 1481 sq ft Year built: 2024 Bathrooms Full: 2 County: Brevard