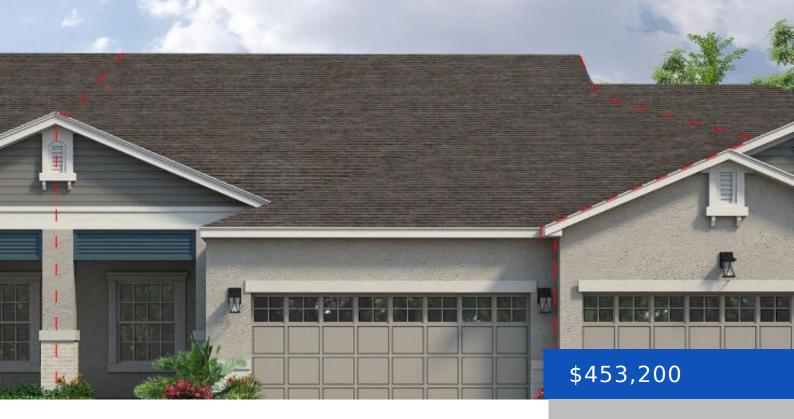

# 7780 CACHE CREEK LANE, MELBOURNE, FL, 32940

https://austingarnerrealestate.com

The Lindsey II offers an excellent design and superb value. With 3 bedrooms, 2 baths and 2-car garage, this home is perfectly laid out. The open kitchen and great room overlook the large lanai, perfect for entertaining. The master suite includes a large walk-in closet and luxurious master bath. This home features a Patio Extension.

#### Basics

Category: Residential Status: Active Bathrooms: 2 baths Lot size: 0.16 sq ft Subdivision Name: Avalonia Lot Size Acres: 0.16 acres Type: Townhouse Bedrooms: 3 beds Area: 1481 sq ft Year built: 2024 Bathrooms Full: 2 County: Brevard