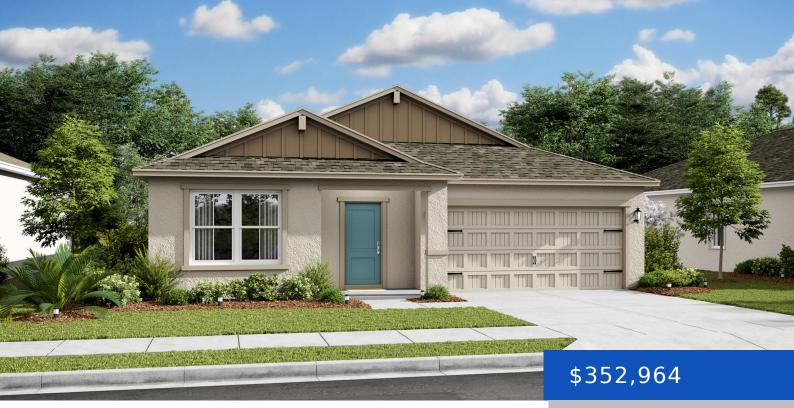

#### 842 REARDON STREET, PALM BAY, FL, 32909

https://austingarnerrealestate.com

Listing shown with model photography.

- 3 beds
- 2 baths
- Single Family Residence
- Residentia
- Active
- 1684 sq f

### Basics

Category: Residential Status: Active Bathrooms: 2 baths Lot size: 0.23 sq ft Subdivision Name: Port Malabar Unit 22 Lot Size Acres: 0.23 acres County: Brevard Type: Single Family Residence Bedrooms: 3 beds Area: 1684 sq ft Year built: 2025 Bathrooms Full: 2 Rooms Total: 6

## **Building Details**

Construction Materials: Block, Stucco Sewer: Septic Tank Current Use: Single Family Architectural Style: Ranch Heating: Central, 1 Stories: 1