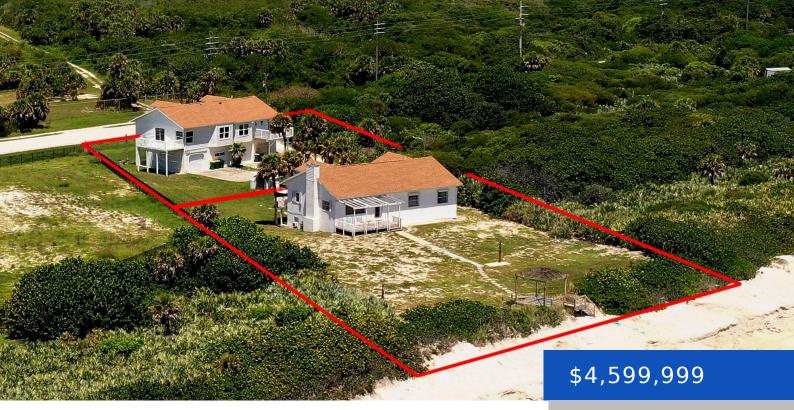

#### 8515/ 8517/8519 S HIGHWAY A1A, MELBOURNE BEACH, FL, 32951

https://austingarnerrealestate.com

Rare, Incredible property consists of two lots each with its own tax ID numbers with 1.17 acre of land total. One lot is directly on the ocean and has a two story home w/ wood floors and fireplace upstairs w/ 3 bedrooms plus 2 baths. Downstairs is an ensuite with private entrance that has 1 [...]

- 8 beds
- 7 baths
- Single Family Residence
- Residentia
- Active
- 3861 sq ft

#### **Basics**

Category: Residential Status: Active Bathrooms: 7 baths Lot size: 1.17 sq ft Subdivision Name: None Lot Size Acres: 1.17 acres **Type:** Single Family Residence Bedrooms: 8 beds Area: 3861 sq ft **Year built:** 1988 **Bathrooms Full:** 7 County: Brevard

# **Building Details**

Construction Materials: Block, Stucco Heating: Central, Electric, 1 Stories: 2 Levels: Two, Multi/Split

Sewer: Septic Tank **Current Use:** Multi-Family **Roof:** Shingle

# **Amenities & Features**

Flooring: Tile, Wood

Parking Features: Garage

Fireplace Features: Wood Burning

WaterSource: Well, 1

Interior Features: Breakfast Bar, Ceiling Fan(s), In-Law Floorplan

Patio And Porch Features: Deck, Front Porch, Exterior Features: Balcony, Fire Pit Rear Porch, Side Porch

Cooling: Central Air, Multi Units, Separate Meters

Utilities: Cable Connected, Electricity Connected, Water Connected

Waterfront Features: Ocean Access, Ocean Front, Deeded Beach Access

Garage Spaces: 4, 1

Appliances: Dryer, Dishwasher, Electric Range, Microwave, Refrigerator, Washer

Lot Features: Cleared

### Fees & Taxes

Tax Assessed Value: \$18,207.30