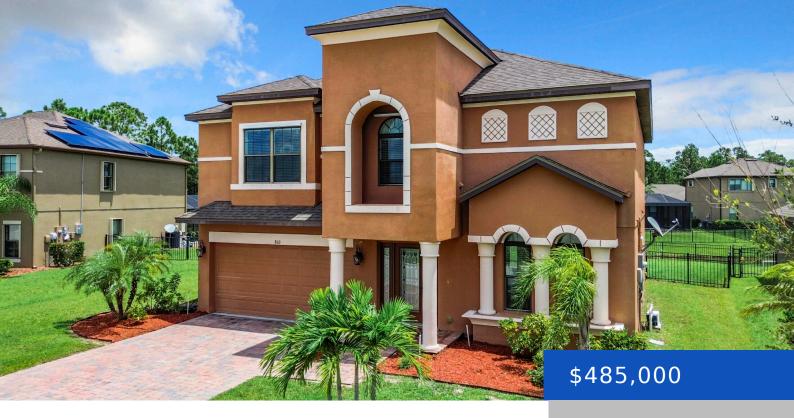

# 860 FIDDLELEAF CIRCLE, MELBOURNE, FL, 32904

https://austingarnerrealestate.com

Welcome to 860 Fiddleleaf Cir, nestled in the sought-after Sawgrass Lakes community of West Melbourne. This 2,770 sq ft home offers 4 bedrooms, 2.5 baths, and a versatile loft—all bedrooms and the laundry room are conveniently located upstairs. The main floor features formal living and dining areas, an open kitchen with ample counter space, a [...]

- 4 heds
- 3 baths
- Single Family Residence
- Residential
- Active
- 2770 sq ft

#### **Basics**

Category: Residential

Status: Active

Bathrooms: 3 baths Lot size: 0.2 sq ft

**Subdivision Name:** Sawgrass Lakes

Lot Size Acres: 0.2 acres

County: Brevard

**Type:** Single Family Residence

Bedrooms: 4 beds

Area: 2770 sq ft

Year built: 2015

**Bathrooms Full: 2** 

**Rooms Total: 10** 

### **Building Details**

Construction Materials: Block Architectural Style: Other

**Sewer:** Public Sewer Heating: Central, 1

Stories: 2 Current Use: Residential, Single Family

Roof: Shingle