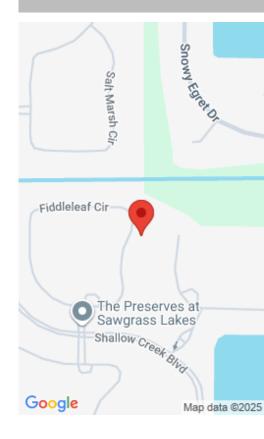

# 860 FIDDLELEAF CIRCLE, MELBOURNE, FL, 32904

https://austingarnerrealestate.com

Welcome to 860 Fiddleleaf Cir, nestled in the sought-after Sawgrass Lakes community of West Melbourne. This 2,770 sq ft home offers 4 bedrooms, 2.5 baths, and a versatile loft—all bedrooms and the laundry room are conveniently located upstairs. The main floor features formal living and dining areas, an open kitchen with ample counter space, a [...]

#### **Basics**

Category: Residential

Status: Active

Bathrooms: 3 baths Lot size: 0.2 sq ft

**Subdivision Name:** Sawgrass Lakes

Lot Size Acres: 0.2 acres

County: Brevard

**Type:** Single Family Residence