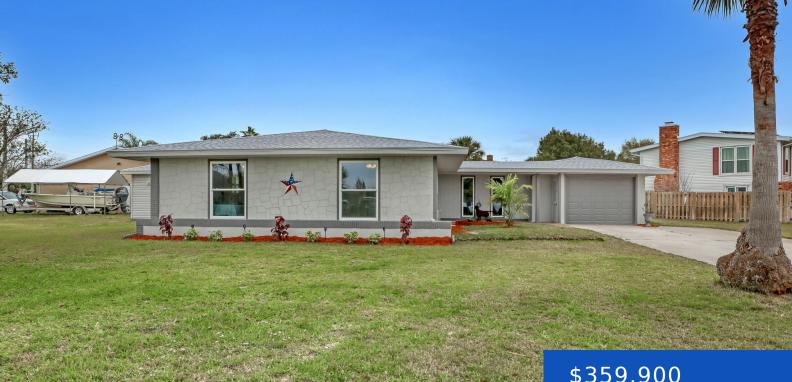

#### 872 SADNET CIRCLE, PALM BAY, FL, 32905

https://austingarnerrealestate.com

Well maintained home with tons of updates. New IMPACT windows, roof, updated bathrooms, electrical panel, and the list goes on! Oversized corner lot w/ city water & sewer, NO HOA. From the moment you enter, you're greeted by a spacious open concept flooded with natural light, luxurious vinyl plank flooring, creating a seamless flow from [...]

#### Basics

Category: Residential Status: Active Bathrooms: 2 baths Lot size: 0.3 sq ft Subdivision Name: Port Malabar Unit 27 Lot Size Acres: 0.3 acres Type: Single Family Residence Bedrooms: 3 beds Area: 1766 sq ft Year built: 1973 Bathrooms Full: 2 County: Brevard

# **Building Details**

Building Area Total: 2114 sq ftSewer: Public SewerCurrent Use: Single FamilyRoof: Shingle

Construction Materials: Block, Stucco Heating: Central, Electric, 1 Stories: 1 Levels: One

Lot Features: Corner Lot

**Exterior Features:** Storm Shutters, Impact Windows

Cooling: Central Air, Electric, Split System