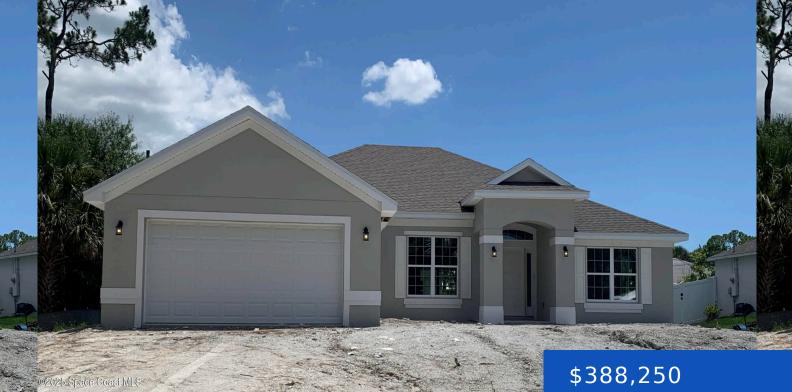

#### 926 YOUTZY STREET, PALM BAY, FL, 32908

https://austingarnerrealestate.com

Ready soon! Welcome to this sunny Florida Couples Retreat! The 2265 floor plan is a bright, open-concept design packed with features perfect for both everyday comfort and entertaining. You'll love the flexible layout, including a separate Flex Room ideal for a home office, game room, or cozy den. The bright kitchen features crown molding, soft-close [...]

#### Basics

Category: Residential Status: Active Bathrooms: 3 baths Lot size: 0.24 sq ft Subdivision Name: Port Malabar Unit 36 Lot Size Acres: 0.24 acres County: Brevard Type: Single Family Residence Bedrooms: 4 beds Area: 2265 sq ft Year built: 2025 Bathrooms Full: 3 Rooms Total: 7

## **Building Details**

| Construction Materials: Block, Concrete, Stucco | Architectural Style: Traditional,<br>Craftsman |
|-------------------------------------------------|------------------------------------------------|
| Sewer: Septic Tank                              | Heating: Central, Electric, 1                  |
| Current Use: Residential, Single Family         | Stories: 1                                     |
| Roof: Shingle                                   | Levels: One                                    |